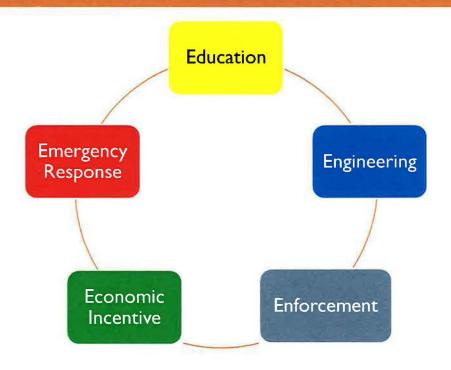

#### **Community Risk Reduction**

Develop a proposal to the City of Washington to hire a fire prevention professional. The
department should place additional focus on the three E's of fire prevention: Education,
Enforcement, and Engineering. As noted in this report, there currently lacks sufficient
personnel dedicated to risk reduction efforts within the community. A contractual
agreement between the City of Washington and the Washington Community Fire
Protection District will be required if this recommendation is implemented. This
agreement should detail fire prevention efforts and authority related to fire prevention
measures with the fire protection district.