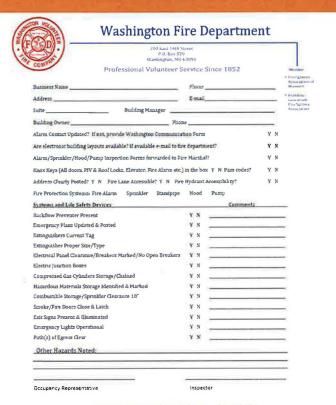

# CITY OF WASHINGTON, MISSOURI

Commercial Inspections and Pre-Planning

# COMMERCIAL INSPECTOR NEED

Safety of firefighters and general public

Assist business owners

Over 900 Commercial Occupancies identified

Insurance Services Office grading gap

Recommendation from the 2022 Long Range Study

# FIRE PREVENTION TO COMMUNITY RISK REDUCTION

# SAFETY OF FIREFIGHTERS AND GENERAL PUBLIC

- Reduction of False Alarms
  - Over 98% of all alarms are false in nature
  - Risk to public
  - · Cost associated with response
  - Challenges with complacency
- Identification of Building Challenges
  - Location of utilities
  - · Location of fire protection equipment
- Identification of Hazardous Materials
  - Location
  - Quantities
  - Hazards

# **ASSIST BUSINESS OWNER**

Code Requires the installation of fire protection systems

Fire Walls Fire Alarms Fire Sprinklers

THEIR systems and what they are paying for

# 900 COMMERCIAL BUILDINGS

It is too difficult "to remember" where things are

Reduction of business interruption and losses

Build relationships with business owners - Not 2AM

Fac. 1853

Christmas Day  $2022 - 7^{th}$  frozen pipe in two days, 6-8" of water in art studio

## INSURANCE SERVICES OFFICE GRADING GAP

ISO Grading is 0-100 – Washington is an ISO Class 3, 70+ points

9 points is associated with Training – includes pre-planning

WFD is receiving little to no credit – under 4

Insurance Industry recognizes the need for FD's to be in buildings, be familiar and have documentation

FIRE SUPPRESSION RATING SCHEDULE

# Fire Suppression Rating Schedule

INSURANCE SERVICES OFFICE, INC.

@ Insurance Services Office, Inc., 201

## RECOMMENDATION FROM THE 2022 LONG RANGE STUDY

### ESCI Study 2022

Outside review identified the gap of a developed Community Risk Reduction Program

This program include inspections and pre-planning as elements of the program

#### **Short-Term Strategies & Recommendations**

#### **Community Risk Reduction**

Develop a proposal to the City of Washington to hire a fire prevention professional. The
department should place additional focus on the three E's of fire prevention: Education,
Enforcement, and Engineering. As noted in this report, there currently lacks sufficient
personnel dedicated to risk reduction efforts within the community. A contractual
agreement between the City of Washington and the Washington Community Fire
Protection District will be required if this recommendation is implemented. This
agreement should detail fire prevention efforts and authority related to fire prevention
measures with the fire protection district.

# THE DREADED FIRE DEPARTMENT INSPECTION

### It is all about the approach

- Use the adopted codes
  - · For a relationship
  - Assist with fire and occupant safety
- · Require minimum safe buildings
  - Fire risks
  - Egress
- Reduce the City's liability

Fire Administration - 636-530-1000 - Code Enforcement - Far 636-390-1006

## THE DREADED FIRE DEPARTMENT INSPECTION

#### **Additional Benefits**

- I. Building/Engineering Department Support
- 2. Timely plan review for fire sprinkler and fire alarm systems
- 3. Dedicated subject matter expert for fire code questions
- 4. Provide additional value to business licensing
- 5. Manage the operational permitting
- 6. Focus overall code compliance, including City Ordinances
- 7. Support City Worker Safety
- 8. Follow known best industry practices