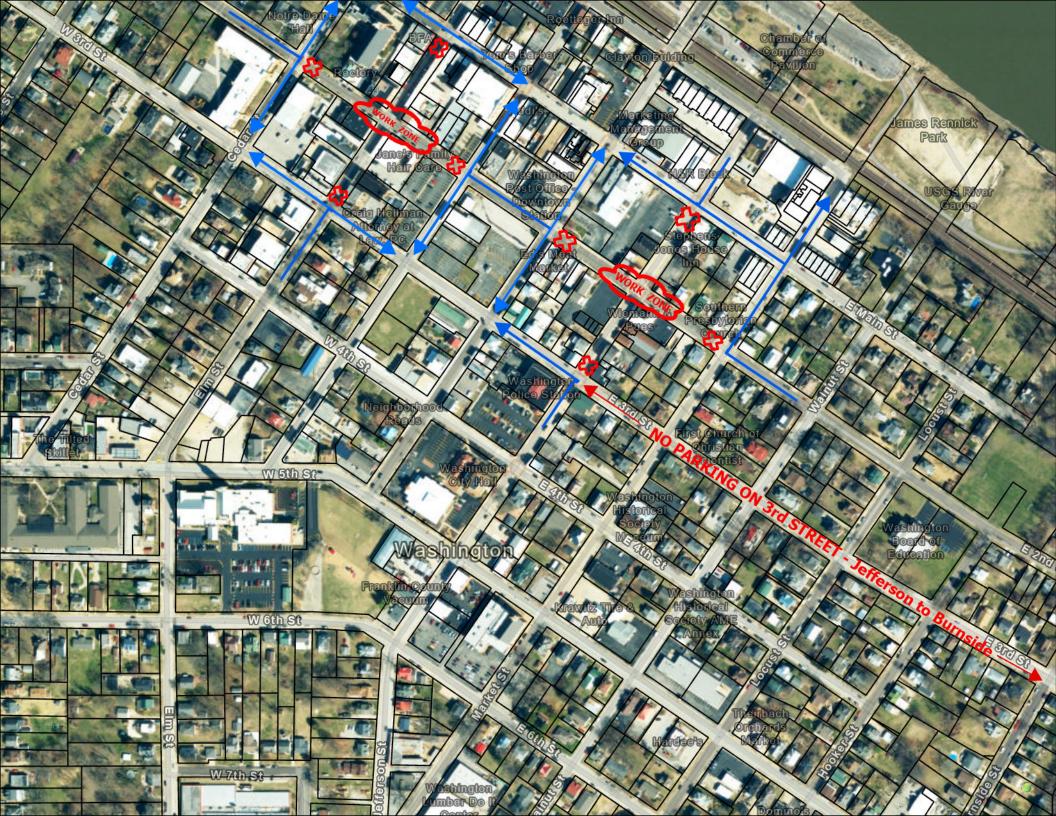

2<sup>nd</sup> Street between Oak and Elm Street will be closed starting Monday, April 1<sup>st</sup>.

The Intersection of 2<sup>nd</sup> Street and Jefferson Street may be closed starting the week of April 1<sup>st</sup>.

The Intersection of 2<sup>nd</sup> Street and Elm Street will be closed starting Wednesday, April 3<sup>rd</sup>.

These locations will be closed due to roadway and crosswalk construction and will remain closed for a couple weeks, dependent on weather, until work is complete. Please utilize side streets for through traffic in this area. Detour signs are in place to help direct traffic.