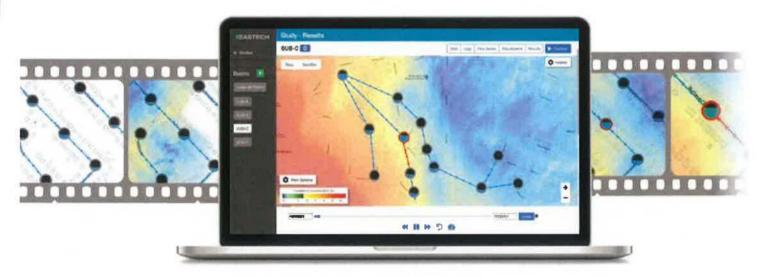

# 4 INDIVIDUAL TECHNOLOGIES

Every I&I detection study requires costly and time-consuming integration of four independently derived factors; geographic location, historical weather, sensor data and mathematical analysis.

# 1 USER-FRIENDLY SOLUTION

Utilizing CGI (Computer Generated Imagery) technology, Playback® efficiently integrates all four factors; location, weather, data and analysis, into a user-friendly, easy to understand animated video experience.