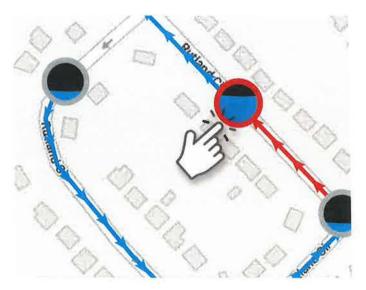

With a click of the Playback® button, users are immediately presented with an animated video showing the relationship between wastewater levels and weather events leading up to the I&I episode in question. Specifically developed algorithms quickly isolate and determine those sites responsible for the highest volumes of I&I. Each problematic site is then encircled with a "red ring" for quick identification. I&I is isolated to within adjacent monitored sites.

visuals provide a moving timeline of I&I contribution for each monitored location.

Updated every 5 minutes, sites responsible for the greatest increases of I&I are automatically indicated by highly visible red rings. By clicking on these sites, performance related graphs, charts and reports detailing the extent of I&I in GPM are automatically generated.

#### The 80/20 Rule Applies

It has been proven over and over again by hundreds of studies dedicated to the detection of I&I that 80% of I&I resides in just 20% of the collection piping. This is why it is so important to select an I&I Detection System that has the ability to locate the 20% down to a set of adjacent manholes. It is here that iTracking® with Playback® differentiates itself from its competition. Every monitored pipe segment within the iTracking System has the analytical capability for generating individual graphs and reports in GPM relating specifically to the isolated segment selected for evaluation.