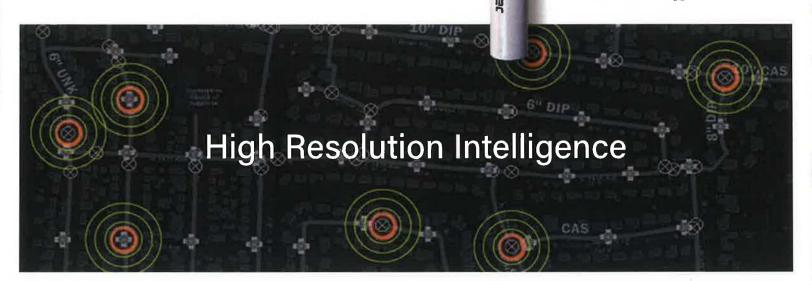

## Videocentric I&I Detection

Locating faulty underground wastewater infrastructure has always been a daunting task. Finally, that is all about to change. iTracking\*, along with its groundbreaking Computer Generated Imagery technology (Playback\*), is poised to transition the complexities of Inflow and Infiltration (I&I) detection from a difficult and expensive process to one that is simple and inexpensive.

With a click of the Playback® button, users are immediately presented with an animated video showing the relationship between wastewater levels and weather events leading up to the I&I episode in question. Specifically developed algorithms quickly isolate and determine those sites responsible for the highest volumes of I&I. Each problematic site is then encircled with a "red ring" for quick identification. I&I is isolated to within adjacent monitored sites.

# 4 INDIVIDUAL TECHNOLOGIES

Every I&I detection study requires costly and time-consuming integration of four independently derived factors; geographic location, historical weather, sensor data and mathematical analysis.

# 1 USER-FRIENDLY SOLUTION

Utilizing CGI (Computer Generated Imagery) technology, Playback® efficiently integrates all four factors; location, weather, data and analysis, into a user-friendly, easy to understand animated video experience.

visuals provide a moving timeline of I&I contribution for each monitored location.

Updated every 5 minutes, sites responsible for the greatest increases of I&I are automatically indicated by highly visible red rings. By clicking on these sites, performance related graphs, charts and reports detailing the extent of I&I in GPM are automatically generated.

- See RDII effects relating to all monitored sites.
- Automatic designation (red ring) of sites exhibiting high volumes of I&I.
- Isolated analysis of monitored pipe segments.
- Automatic I&I analysis and generation of graphs and reports in GPM.

#### The 80/20 Rule Applies

It has been proven over and over again by hundreds of studies dedicated to the detection of I&I that 80% of I&I resides in just 20% of the collection piping. This is why it is so important to select an I&I Detection System that has the ability to locate the 20% down to a set of adjacent manholes. It is here that iTracking® with Playback® differentiates itself from its competition. Every monitored pipe segment within the iTracking System has the analytical capability for generating individual graphs and reports in GPM relating specifically to the isolated segment selected for evaluation.