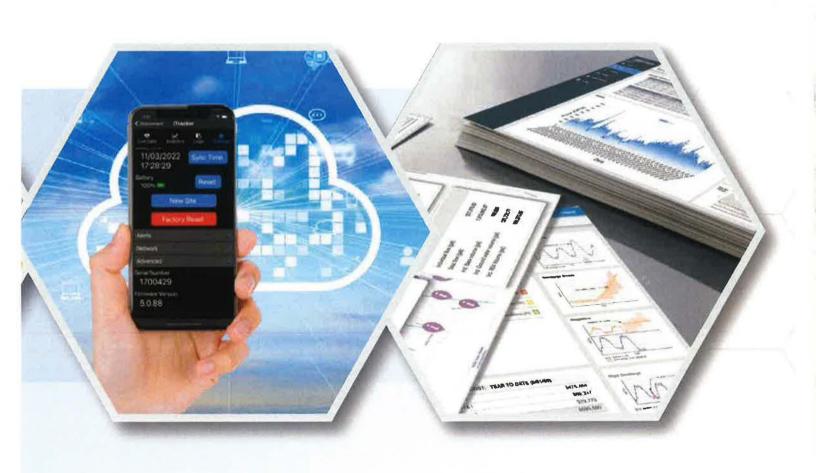

# It starts with a Smart Sensor

iTracker smart I&I Detection sensors are packed with powerful features that give you the ability to monitor, analyze and alert on a single platform. Designed with both Bluetooth and cellular capability, sensors can be deployed in just 20 minutes, do not require confined space entry and are maintenance-free.

#### 20 Minute Setup

Tracker sensors can be installed in just 20 minutes without confined space entry.

#### 5 Minute Data Retrieval

iTracker sensors allow for effortless setup and retrieval of data through either Bluetooth or cellular connectivity.

#### Cloud Connectivity Makes it Simple

Our cloud connectivity allows you to instantly access actionable reports and on-demand animated videos from any location.