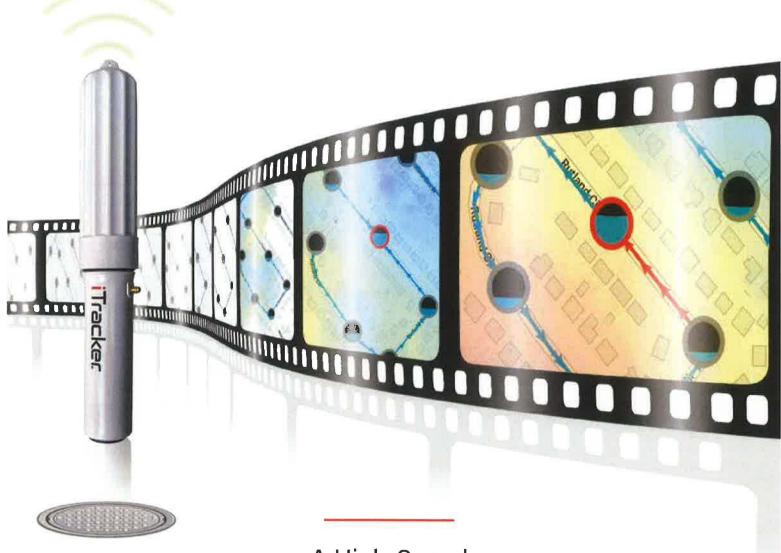

## Playback®: I&I Detection at a Glance

Playback® visually integrates location, weather, data and analysis into one simple to understand video

### Stop Wondering... Start Watching

With iTracking's unique Playback® feature, the I&I discovery process becomes as simple as watching an animated video of the performance of your collection network under both normal and adverse weather conditions. Users are able to view, either in historical or real-time mode, wastewater volumes rising or receding in relation to storm intensity and follow along as dynamic

visuals provide a moving timeline of I&I contribution for each monitored location.

Updated every 5 minutes, sites responsible for the greatest increases of I&I are automatically indicated by highly visible red rings. By clicking on these sites, performance related graphs, charts and reports detailing the extent of I&I in GPM are automatically generated.

### **Precision Results**

With Playback®, hours and days of animated video showing collection system performance can be compressed into just seconds of viewing time. At each monitored site, historical weather data, updated once every 5-minutes, is synced with 5, 10 or 15-minute interval flow data ultimately providing users with a clearly presented visualization of exactly what had transpired within the collection network during the I&I study period.