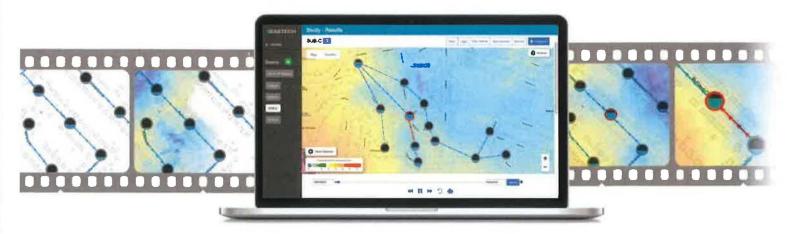

## Playback®: I&I Detection at a Glance

Playback® visually integrates location, weather, data and analysis into one simple to understand video

### Stop Wondering... Start Watching

With iTracking's unique Playback® feature, the I&I discovery process becomes as simple as watching an animated video of the performance of your collection network under both normal and adverse weather conditions. Users are able to view, either in historical or real-time mode, wastewater volumes rising or receding in relation to storm intensity and follow along as dynamic

visuals provide a moving timeline of I&I contribution for each monitored location.

Updated every 5 minutes, sites responsible for the greatest increases of I&I are automatically indicated by highly visible red rings. By clicking on these sites, performance related graphs, charts and reports detailing the extent of I&I in GPM are automatically generated.

### **Precision Results**

With Playback®, hours and days of animated video showing collection system performance can be compressed into just seconds of viewing time. At each monitored site, historical weather data, updated once every 5-minutes, is synced with 5, 10 or 15-minute interval flow data ultimately providing users with a clearly presented visualization of exactly what had transpired within the collection network during the I&I study period.