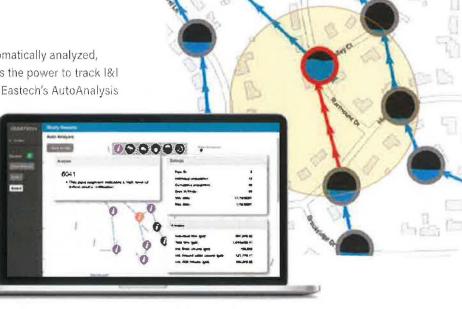

## Videocentric I&I Detection

Locating faulty underground wastewater infrastructure has always been a daunting task. Finally, that is all about to change. iTracking\*, along with its groundbreaking Computer Generated Imagery technology (Playback\*), is poised to transition the complexities of Inflow and Infiltration (I&I) detection from a difficult and expensive process to one that is simple and inexpensive.

With a click of the Playback® button, users are immediately presented with an animated video showing the relationship between wastewater levels and weather events leading up to the I&I episode in question. Specifically developed algorithms quickly isolate and determine those sites responsible for the highest volumes of I&I. Each problematic site is then encircled with a "red ring" for quick identification. I&I is isolated to within adjacent monitored sites.

# Automatic Analysis & Reports

Data from each monitored site is automatically analyzed, interpreted and displayed giving users the power to track I&I down to a pair of adjacent manholes. Eastech's AutoAnalysis

and AutoReporting features make it easy for municipal and utility personnel to quickly obtain final study results without the need for tedious and time-consuming manual data interpretation.