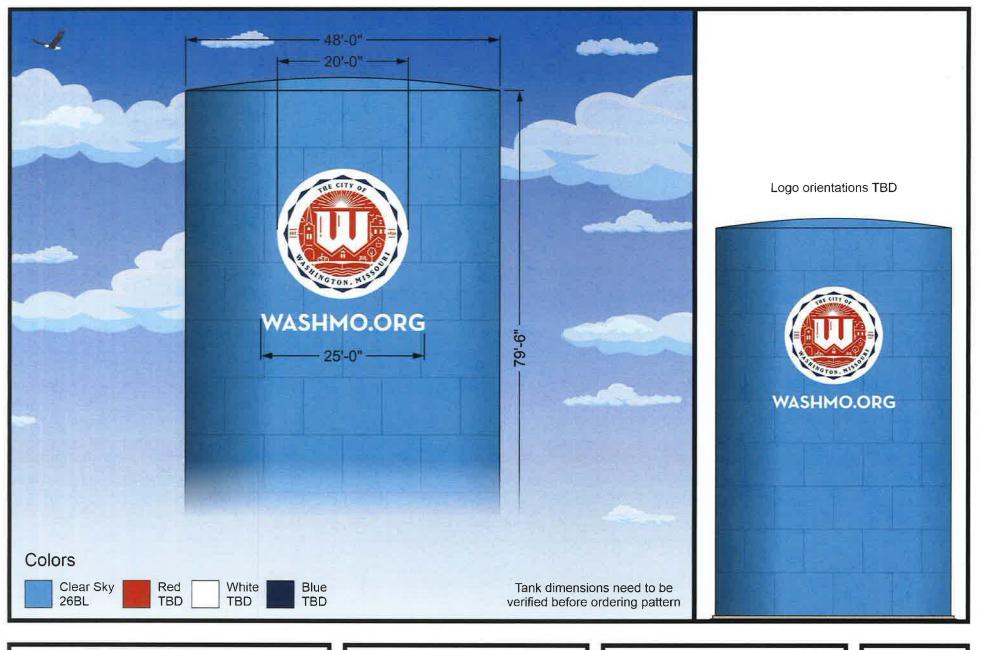

## Memo

To: Board of Public Works

From: Kevin Quaethem, Public Works Superintendent

Date: 11/28/23

Re: Caldwell Tanks, Inc. - Pay Request #3

Attached is Pay Request #3, in the amount of \$100,977.90 Caldwell Tanks, Inc. for the erection of the South Point Ground Water Storage Tank for the City of Washington Water Department. Payment is recommended and the status is summarized below:

| Description                      | Contract Amount              |
|----------------------------------|------------------------------|
| Contract Amount                  | \$1,869,800.00               |
| Pay Request #1                   | \$452,304.50                 |
| Pay Request #2<br>Pay Request #3 | \$731,842.68<br>\$100,977.90 |
| Remaining Balance                | \$584.674.92                 |