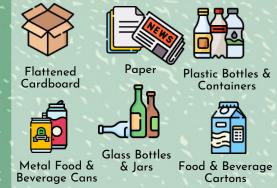

## SINGLE STREAM RECYCLING

#### Acceptable Items for Recycling

Only items mentioned above are accepted in your Recycle toter. No bags, please — items should be loose in the container. Recyclables should be clean, dry and free of food waste. Please place toter on curb with metal arm facing out and lid fully closed and try to make it easily accessible for collection.

**Please note:** Plastic bags, plastic film, styrofoam and yard waste are not acceptable items for recycling.

vour toter.