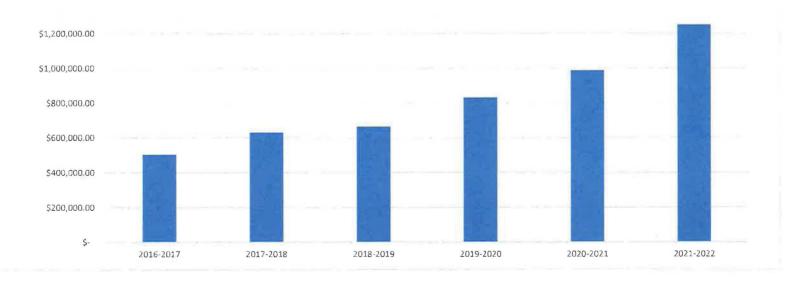

#### 1/2 % TRANSPORTATION SALES TAX

| MONTH     |    | 2017-2018    | 2018-2019          | 2019-2020          | 2020-2021          | 2021-2022          | 2022-2023        | Monthly %<br>Increase/<br>(Decrease) |
|-----------|----|--------------|--------------------|--------------------|--------------------|--------------------|------------------|--------------------------------------|
| OCTOBER   | \$ | 180,849.11   | \$<br>170,946.23   | \$<br>173,893.15   | \$<br>193,707.83   | \$<br>227,070.97   | \$<br>202,105.68 | -10.99%                              |
| NOVEMBER  |    | , 125,504.37 | 136,840.50         | 162,999.68         | 168,755.33         | 164,738.72         | 219,633.66       | 33.32%                               |
| DECEMBER  | 1  | 283,555.44   | 203,308.99         | 200,369.28         | 224,192.04         | 261,488.24         | 234,570.22       | -10.29%                              |
| JANUARY   | l  | 177,532.58   | 214,002.88         | 210,027.78         | 215,228.70         | 196,142.69         |                  | 5400 8654934                         |
| FEBRUARY  | l  | 220,465.13   | 181,885.52         | 208,602.55         | 198,361.35         | 254,499.40         |                  |                                      |
| MARCH     | l  | 216,358.08   | 222,481.85         | 208,607.77         | 234,152.35         | 241,730.92         |                  |                                      |
| APRIL     | ı  | 177,071.74   | 193,656.25         | 182,540.19         | 193,569.46         | 196,659.56         |                  |                                      |
| MAY       | ı  | 148,272.79   | 150,291.51         | 179,460.32         | 192,873.68         | 171,366.53         |                  |                                      |
| JUNE      | ı  | 184,349.74   | 228,288.78         | 200,657.52         | 257,424.62         | 268,236.76         |                  |                                      |
| JULY      | ı  | 249,844.78   | 210,175.04         | 221,130.96         | 231,006.14         | 231,239.69         |                  |                                      |
| AUGUST    | ı  | 155,584.64   | 161,355.80         | 186,307.86         | 198,355.50         | 273,220,19         |                  |                                      |
| SEPTEMBER |    | 232,142,98   | 232,886.52         | 259,238.63         | 261,541.35         | 251,569.36         |                  |                                      |
| TOTALS    | \$ | 2,351,531.38 | \$<br>2,306,119.87 | \$<br>2,393,835.69 | \$<br>2,569,168.35 | \$<br>2,737,963.03 | \$<br>656,309.56 |                                      |

| Increase | CDecrease) Over | Prior Year | 8.01% | =1.93% | 3.80% | 7.32% | 6.57% |

COLLECTIONS 2005 TO PRESENT:

\$31,738,555.56