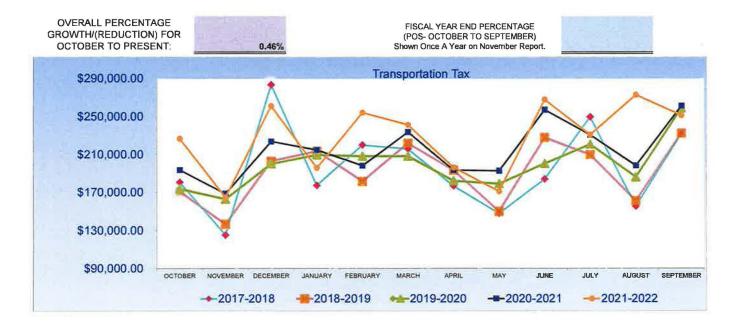

#### 1/2 % TRANSPORTATION SALES TAX

| MONTH     |    | 2017-2018    | 2018-2019          | 2019-2020          | 2020-2021          | 2021-2022          | 2022-2023        | Monthly %<br>Increase/<br>(Decrease) |
|-----------|----|--------------|--------------------|--------------------|--------------------|--------------------|------------------|--------------------------------------|
| OCTOBER   | \$ | 180,849.11   | \$<br>170,946.23   | \$<br>173,893.15   | \$<br>193,707.83   | \$<br>227,070.97   | \$<br>202,105.68 | -10.99%                              |
| NOVEMBER  |    | , 125,504.37 | 136,840.50         | 162,999.68         | 168,755.33         | 164,738.72         | 219,633.66       | 33.32%                               |
| DECEMBER  | 1  | 283,555.44   | 203,308.99         | 200,369.28         | 224,192.04         | 261,488.24         | 234,570.22       | -10.29%                              |
| JANUARY   | l  | 177,532.58   | 214,002.88         | 210,027.78         | 215,228.70         | 196,142.69         |                  | 5400 8654934                         |
| FEBRUARY  | l  | 220,465.13   | 181,885.52         | 208,602.55         | 198,361.35         | 254,499.40         |                  |                                      |
| MARCH     | l  | 216,358.08   | 222,481.85         | 208,607.77         | 234,152.35         | 241,730.92         |                  |                                      |
| APRIL     | ı  | 177,071.74   | 193,656.25         | 182,540.19         | 193,569.46         | 196,659.56         |                  |                                      |
| MAY       | ı  | 148,272.79   | 150,291.51         | 179,460.32         | 192,873.68         | 171,366.53         |                  |                                      |
| JUNE      | ı  | 184,349.74   | 228,288.78         | 200,657.52         | 257,424.62         | 268,236.76         |                  |                                      |
| JULY      | ı  | 249,844.78   | 210,175.04         | 221,130.96         | 231,006.14         | 231,239.69         |                  |                                      |
| AUGUST    | ı  | 155,584.64   | 161,355.80         | 186,307.86         | 198,355.50         | 273,220,19         |                  |                                      |
| SEPTEMBER |    | 232,142,98   | 232,886.52         | 259,238.63         | 261,541.35         | 251,569.36         |                  |                                      |
| TOTALS    | \$ | 2,351,531.38 | \$<br>2,306,119.87 | \$<br>2,393,835.69 | \$<br>2,569,168.35 | \$<br>2,737,963.03 | \$<br>656,309.56 |                                      |

| Increase | CDecrease) Over | Prior Year | 8.01% | =1.93% | 3.80% | 7.32% | 6.57% |

COLLECTIONS 2005 TO PRESENT:

\$31,738,555.56