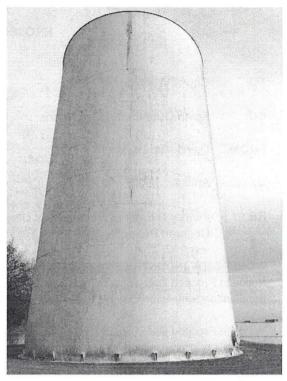

#### **UPDATE**

- Worldwide Industries substantially completed the work at the Clay Street Tank on November 8, 2021.
- Worldwide Industries has a ship date of April 19, 2022 for the Clay Street Tank new tank fill line (mixing system). Worldwide will complete the fill line installation once materials are delivered.
- Site restoration for the Clay Street Tank site is not completed. Worldwide Industries will complete site restoration when they return to complete recoating of the Enduro Tank.
- Worldwide began work at the Enduro Tank the week of March 14, 2022.
- Attached are progress pictures of the Enduro Tank recoating.
- Worldwide Industries substantially completed the work at the Enduro Tank on April 12, 2022.

### SUBSTANTIAL COMPLETION

Interior Tank – Roof

Exterior Tank – Access Hatch

**Exterior** Tank

**Exterior Tank** 

**Drain Pipe** 

Page 6