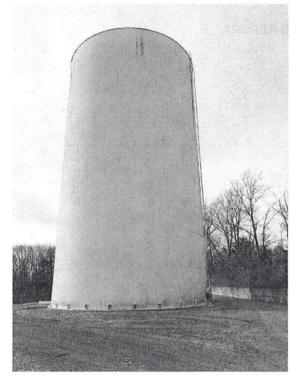

#### **UPDATE**

- Worldwide Industries substantially completed the work at the Clay Street Tank on November 8, 2021.
- Worldwide Industries has a ship date of April 19, 2022 for the Clay Street Tank new tank fill line (mixing system). Worldwide will complete the fill line installation once materials are delivered.
- Site restoration for the Clay Street Tank site is not completed. Worldwide Industries will complete site restoration when they return to complete recoating of the Enduro Tank.
- Worldwide began work at the Enduro Tank the week of March 14, 2022.
- Attached are progress pictures of the Enduro Tank recoating.
- Worldwide Industries substantially completed the work at the Enduro Tank on April 12, 2022.

### SUBSTANTIAL COMPLETION

Interior Tank – Roof

Exterior Tank – Access Hatch

**Exterior** Tank

**Exterior Tank** 

**Drain Pipe** 

Page 6