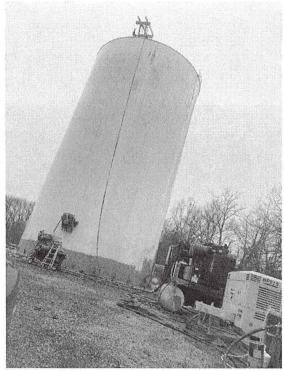

#### **UPDATE**

- Worldwide Industries substantially completed the work at the Clay Street Tank on November 8, 2021.
- Worldwide Industries has a ship date of April 19, 2022 for the Clay Street Tank new tank fill line (mixing system). Worldwide will complete the fill line installation once materials are delivered.
- Site restoration for the Clay Street Tank site is not completed. Worldwide Industries will complete site restoration when they return to complete recoating of the Enduro Tank.
- Worldwide began work at the Enduro Tank the week of March 14, 2022.
- Attached are progress pictures of the Enduro Tank recoating.
- Worldwide Industries substantially completed the work at the Enduro Tank on April 12, 2022.

### BEFORE

Southeast View of Tank Exterior

West View of Tank Exterior

Access Ladder