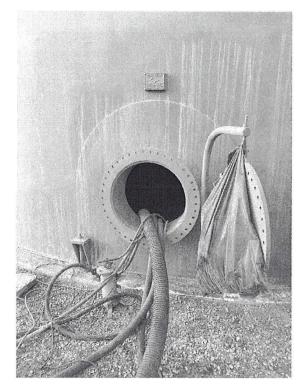

### BEFORE

Southeast View of Tank Exterior

West View of Tank Exterior

Access Ladder

### **CONSTRUCTION PROGRESS**

**Exterior Tank – Prime Coat Bottom** 

Exterior Tank - Blasting

**Exterior Tank - Prime Coat** 

**Exterior Tank – Prime Coat** 

Exterior Tank – Prime Coat (Access Hutch)

Exterior Tank – Intermediate Coat

Interior Tank – Blasting

Exterior Tank – Intermediate Coat (Access Hatch)

### SUBSTANTIAL COMPLETION

Interior Tank – Roof

Exterior Tank – Access Hatch

**Exterior** Tank

**Exterior Tank** 

**Drain Pipe** 

Page 6